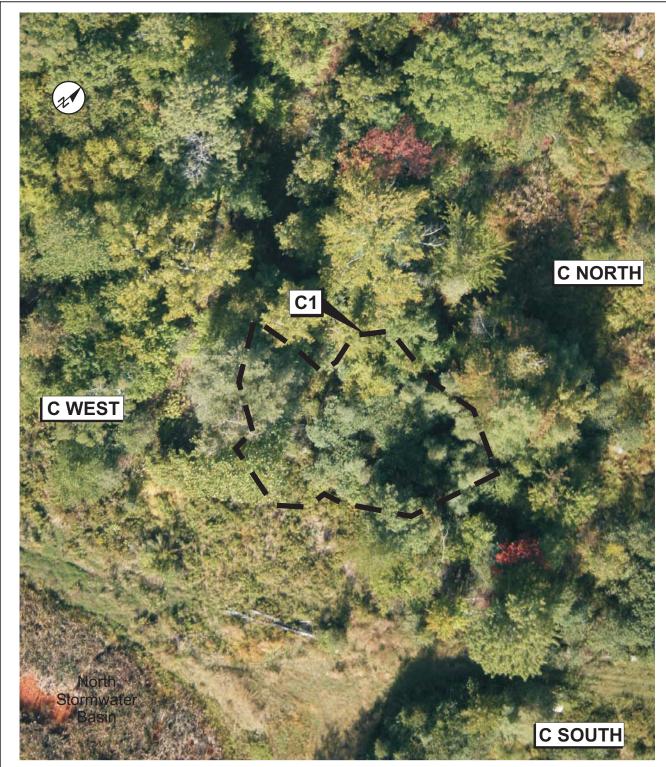

### WETLAND RESTORATION AREA C WEST

Project No. 140101 Figure WRA CW

Aerial View October 3, 2017

**WETLAND CREATION AREA C1** 

Project No. 140101

Figure WCA C1 - Aerial

View Northeast April 28, 2017

View Northeast August 10, 2017