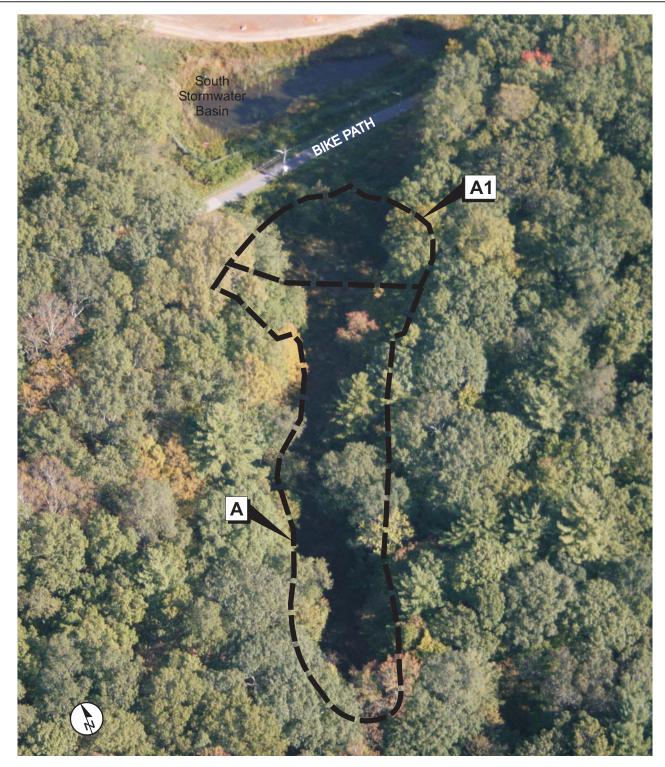

# WETLAND CREATION AREA A1 WETLAND RESTORATION AREA A

Project No. 140101

Figure WRAA/WCAA1 - Aerial

View North April 28, 2017

View North August 10, 2017

### **WETLAND RESTORATION AREA A**

Project No. 140101 Figure WRA A

View South April 28, 2017

View Southeast August 10, 2017

Project No. 140101 Figure WCA A1

Aerial View October 3, 2017