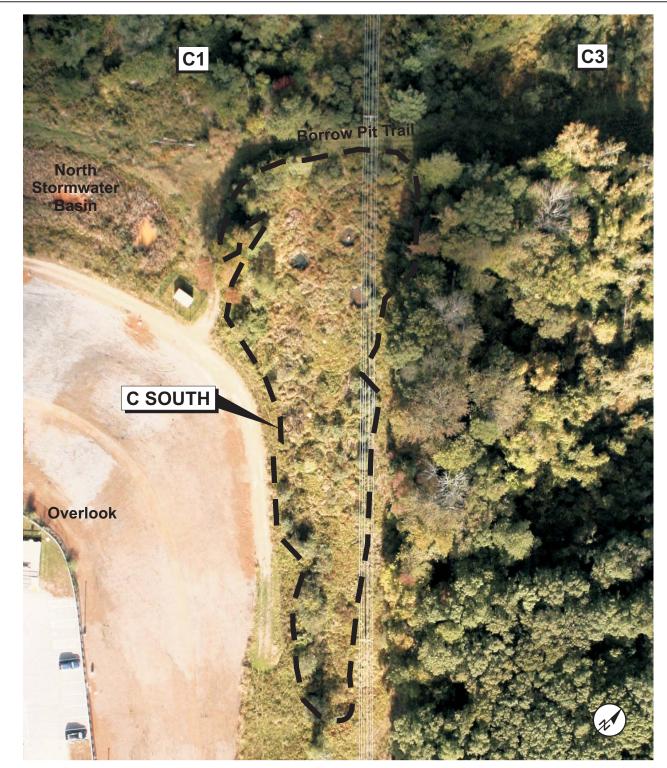

## WETLAND RESTORATION AREA C NORTH

Project No. 140101 Figure WRA CN

Aerial View October 3, 2017

WETLAND RESTORATION AREA C SOUTH

Project No. 140101

Figure WRA CS - Aerial

View South April 28, 2017

View South August 10, 2017

## WETLAND RESTORATION AREA C SOUTH

Project No. 140101 Figure WRA CS

View North April 28, 2017

View North August 10, 2017

## WETLAND RESTORATION AREA C SOUTH

Project No. 140101 Figure WRA CS

Aerial View October 3, 2017

**WETLAND RESTORATION AREA C WEST** 

Project No. 140101

Figure WRA CW - Aerial

View North April 28, 2017

View North August 10, 2017